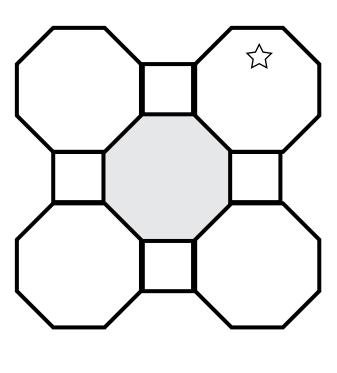

Follow the same directions.

| FRACTION<br>BANK |                       |  |
|------------------|-----------------------|--|
| 3 21             | 11<br>77              |  |
| <u>2</u> 3       | <b>2</b><br><b>14</b> |  |
| 8<br>12          | <b>1 7</b>            |  |
| 14<br>21         | <b>3 91</b>           |  |
| 4<br>6           | <b>6 42</b>           |  |
| 12<br>84         |                       |  |