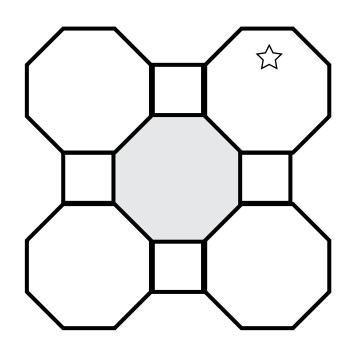

## Fraction Puzzler

Place the fractions from the fraction bank inside the eight shapes so that no two adjacent shapes have equivalent fractions. The numerators must increase starting with the star and moving clockwise. Be careful, there are several fractions that will not be used.

| FRACTION<br>BANK |                      |  |
|------------------|----------------------|--|
| <u>2</u><br>6    | 16<br>20             |  |
| 5<br>15<br>9     | $\frac{1}{3}$ 21     |  |
| 27<br>20         | 63<br>4<br>5         |  |
| 25<br>8<br>10    | 5<br><u>18</u><br>54 |  |